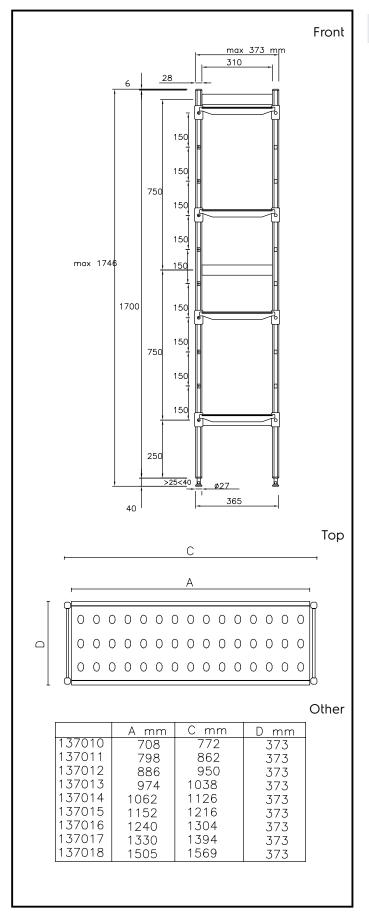

### **Key Information:**

External dimensions, Width:

137018 (ALS1569)1569 mmExternal dimensions, Depth:373 mmExternal dimensions, Height:1700 mmMax loading weight:480 kgNet weight:25 kgUprights2

Stainless Steel Preparation 373x1569 mm Aluminum Linear Units